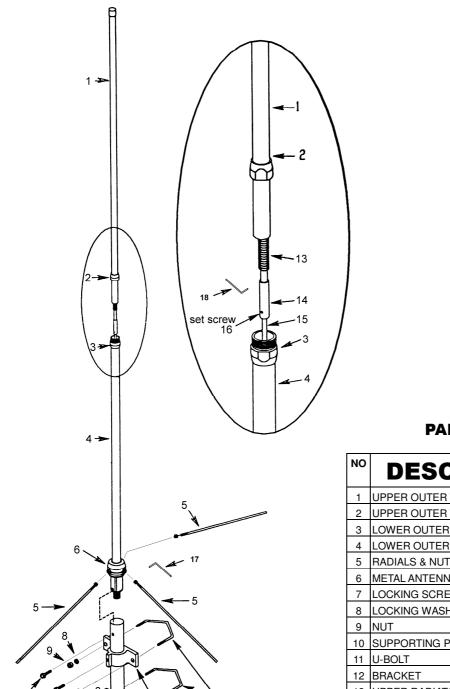

## **Assembly**

- 1. Refer to drawing (rear side of this instruction). Install upper radiator element (part #13) onto lower radiator element (part #15) by inserting element joint (part #14) fully onto lower radiator element and tightening set screw (part #16) securely with wrench (part #8).
- 2. Slide upper outer tube (part #1) into lower outer tube (part #4). Thread upper outer tube joint (part #2) onto lower outer tube joint (part #3) and tighten securely.
- 3. Put the locking nut and washer onto the ground plane radials, then screw the three radials (part #5) into threaded holes on the metal antenna base (part #6) and tighten them by fingers. Secure the radials by tightening locking nuts with wrench.
- 4. Secure support pipe (part #10) to mounting pole (not included) in desired location using brackets (part #12), u-bolts (part #11), locking screws (part #7), lock washers (part #8), and either self locking nuts or nuts (part #9) and lock washers (part #8) supplied. Tighten securely with wrench (not included).
- 5. Run up the cable from radio through supporting pipe (part #10) and screw PL-259 on cable end tightly onto SO-239 connector at the bottom of antenna. Assemble antenna into support pipe with open threaded hole turned so that it will align with hole on support pipe for locking screw. Screw the locking screw (part #7) into hole and tighten it securely with wrench or screw driver.

## **UVS-200 PARTS LIST AND ASSEMBLY DRAWING**

## **PARTS LIST**

| NO | DESCRIPTION                  | Q'TY |
|----|------------------------------|------|
| 1  | UPPER OUTER TUBE             | 1    |
| 2  | UPPER OUTER TUBE JOINT       | 1    |
| 3  | LOWER OUTER TUBE JOINT       | 1    |
| 4  | LOWER OUTER TUBE             | 1    |
| 5  | RADIALS & NUT, SPRING WASHER | 3    |
| 6  | METAL ANTENNA BASE           | 1    |
| 7  | LOCKING SCREW                | 3    |
| 8  | LOCKING WASHER               | 4    |
| 9  | NUT                          | 4    |
| 10 | SUPPORTING PIPE              | 1    |
| 11 | U-BOLT                       | 2    |
| 12 | BRACKET                      | 2    |
| 13 | UPPER RADIATOR ELEMENT       | 1    |
| 14 | ELEMENT JOINT                | 1    |
| 15 | LOWER RADIATOR ELEMENT       | 1    |
| 16 | SET SCREW                    | 1    |
| 17 | WRENCH (LARGER ONE)          | 1    |
| 18 | WRENCH (SMALLER ONE)         | 1    |